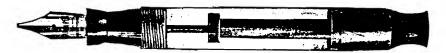

# DUNN-PENCIL

IT LOADS ITSELF - IT FEEDS ITSELF

FIVE FEET OF LEAD, AUTOMATICALLY FED

The Pencil with Clip will hold FIVE FEET of lead

By the slight pressure of a finger on the Top the Twenty Leads you inserted are continuously Fed\_ to the Point

Actual Size

### Actual Size RETAIL PRICES

| Nickel Plated with Clip or Ring (Herring Bone Design) | \$1.00 |
|-------------------------------------------------------|--------|
| Silver Plated with Clip or Ring (Engine Turned)       | 2.00   |
| Sterling Silver with Clip or Ring (Engine Turned)     | 3.00   |
| Yellow Gold Filled (Plain) with Clip or Ring          | 3.00   |
| Yellow Gold Filled (Engine Turned) with Clip or Ring  | 3.50   |
| Green Gold Filled (Engine Turned)                     | 5.00   |